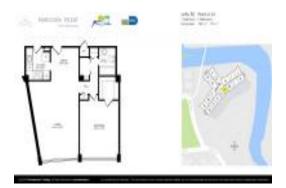

## **Unit 12N - Parkview Point**

12N - 7441 Wayne Ave, Miami Beach, FL, Miami-Dade 32141

#### **Unit Information**

 MLS Number:
 A11545404

 Status:
 Active

 Size:
 750 Sq ft.

 Bedrooms:
 1

 Full Bathrooms:
 1

Full Bathrooms:
Half Bathrooms:

Parking Spaces: 1 Space