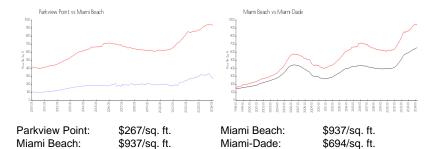

## **Inventory for Sale**

Parkview Point 3%

Miami Beach 4% Miami-Dade 3%

# Avg. Time to Close Over Last 12 Months

Parkview Point 122 days Miami Beach 97 days Miami-Dade 81 days