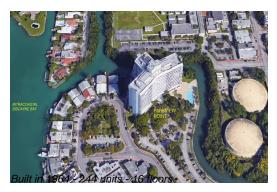

## **Building Information**

Number of units: 244
Number of active listings for rent: 0
Number of active listings for sale: 7
Building inventory for sale: 2%
Number of sales over the last 12 months: 9
Number of sales over the last 6 months: 4
Number of sales over the last 3 months: 0