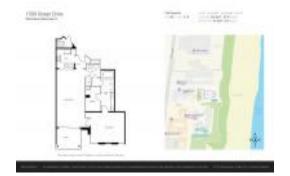

## Unit 410 - 1500 Ocean Drive

410 - 1500 Ocean Dr, Miami Beach, FL, Miami-Dade 33139

#### **Unit Information**

 MLS Number:
 A11545405

 Status:
 Active

 Size:
 940 Sq ft.

 Bedrooms:
 1

Bedrooms:
Full Bathrooms:
Half Bathrooms:

Parking Spaces: 1 Space, Assigned Parking, Covered

Parking

View:

 List Price:
 \$699,000

 List PPSF:
 \$744

 Valuated Price:
 \$815,000

 Valuated PPSF:
 \$867

The above valuated price is a baseline figure that does not take into account any specific renovation, upgrade, split, merge, or deterioration of the unit.