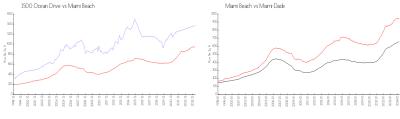

#### **Market Information**

 1500 Ocean Drive:
 \$1372/sq. ft.
 Miami Beach:
 \$937/sq. ft.

 Miami Beach:
 \$937/sq. ft.
 Miami-Dade:
 \$695/sq. ft.