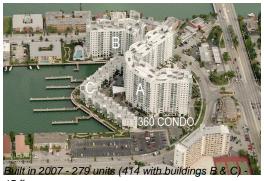

### **Building Information**

Number of units: 279
Number of active listings for rent: 11
Number of active listings for sale: 9
Building inventory for sale: 3%
Number of sales over the last 12 months: 13
Number of sales over the last 6 months: 4
Number of sales over the last 3 months: 2

### Avg. Time to Close Over Last 12 Months

360 Condo A 109 days North Bay Village 87 days Miami-Dade 81 days

15 floors