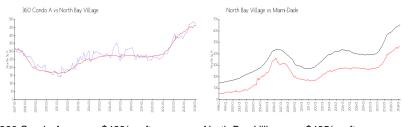

### **Market Information**

360 Condo A: \$469/sq. ft. North Bay Village: \$465/sq. ft. North Bay Village: \$465/sq. ft. Miami-Dade: \$694/sq. ft.