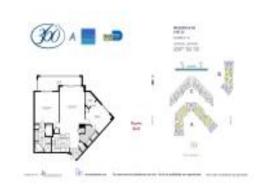

## Unit 702 - 360 Condo A

702 - 7900 Harbor Island Dr, North Bay Village, FL, Miami-Dade 33141

#### **Unit Information**

 MLS Number:
 A11545551

 Status:
 Active

 Size:
 1,223 Sq ft.

 Bedrooms:
 2

Full Bathrooms:

Half Bathrooms:

Parking Spaces: 1 Space,Covered Parking,Valet Parking

2

View: Bay,Intracoastal View,Water View

 Rental Price:
 \$3,600

 List PPSF:
 \$3

 Valuated Price:
 \$634,000

 Valuated PPSF:
 \$518

The above valuated price is a baseline figure that does not take into account any specific renovation, upgrade, split, merge, or deterioration of the unit.