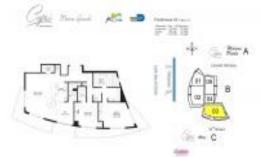

# Unit PH-3B - Capri

PH-3B - 1491 Lincoln Ter, Miami Beach, FL, Miami-Dade 33139

#### **Unit Information**

| MLS Number:              | A11545660        |
|--------------------------|------------------|
| Status:                  | Active           |
| Size:                    | 1,919 Sq ft.     |
| Bedrooms:                | 2                |
| Full Bathrooms:          | 2                |
| Half Bathrooms:          | 1                |
| Parking Spaces:<br>View: | 2 Or More Spaces |
| List Price:              | \$4,000,000      |
| List PPSF:               | \$2,084          |
| Valuated Price:          | \$4,177,000      |
| Valuated PPSF:           | \$2,177          |