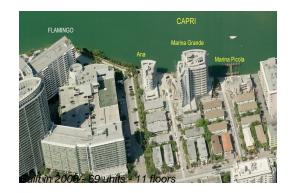

### **Building Information**

| Number of units:                         | 69  |
|------------------------------------------|-----|
| Number of active listings for rent:      | 1   |
| Number of active listings for sale:      | 7   |
| Building inventory for sale:             | 10% |
| Number of sales over the last 12 months: | 3   |
| Number of sales over the last 6 months:  | 0   |
| Number of sales over the last 3 months:  | 0   |