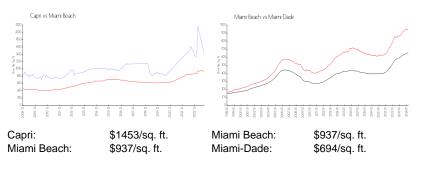

## **Market Information**

### **Inventory for Sale**

| Capri       | 10% |
|-------------|-----|
| Miami Beach | 4%  |
| Miami-Dade  | 3%  |

# Avg. Time to Close Over Last 12 Months

| Capri       | 267 days |
|-------------|----------|
| Miami Beach | 97 days  |

---- April - -----

Miami-Dade