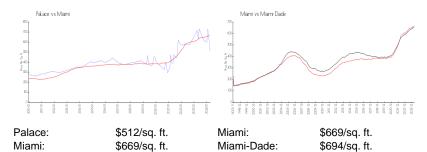

## **Inventory for Sale**

 Palace
 4%

 Miami
 4%

 Miami-Dade
 3%

# Avg. Time to Close Over Last 12 Months

Palace 127 days Miami 84 days Miami-Dade 81 days