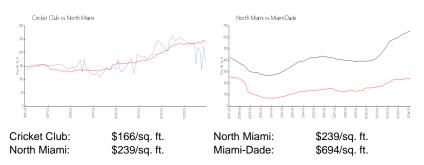

#### **Inventory for Sale**

| Cricket Club | 19% |
|--------------|-----|
| North Miami  | 5%  |
| Miami-Dade   | 3%  |

## Avg. Time to Close Over Last 12 Months

| Cricket Club | 151 days |
|--------------|----------|
| North Miami  | 81 days  |
| Miami-Dade   | 81 days  |