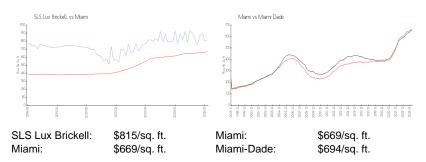

### **Market Information**

### **Inventory for Sale**

| SLS Lux Brickell | 10% |
|------------------|-----|
| Miami            | 4%  |
| Miami-Dade       | 3%  |

## Avg. Time to Close Over Last 12 Months

| SLS Lux Brickell | 116 days |
|------------------|----------|
| Miami            | 84 days  |
| Miami-Dade       | 81 days  |