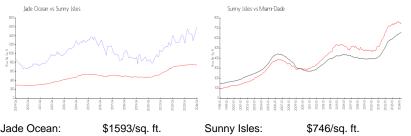

## **Market Information**

| Jade Ocean:  | \$1593/sq. ft. | Sunny Isles: | \$746/sq.ft.  |
|--------------|----------------|--------------|---------------|
| Sunny Isles: | \$746/sq. ft.  | Miami-Dade:  | \$694/sq. ft. |