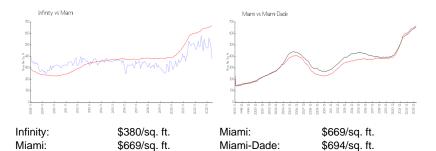

#### **Inventory for Sale**

| Infinity   | 4% |
|------------|----|
| Miami      | 4% |
| Miami-Dade | 3% |