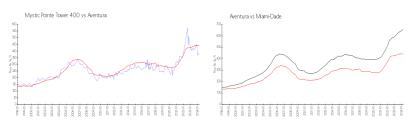

#### **Market Information**

Mystic Pointe Tower \$385/sq. ft.

Aventura:

\$437/sq. ft.

400:

Aventura:

\$437/sq. ft.

Miami-Dade: \$694/sq. ft.