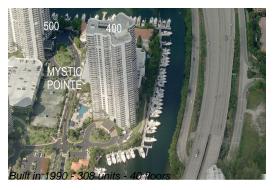

# **Unit 801 - Mystic Pointe Tower 400**

801 - 3500 Mystic Pointe Dr, Aventura, FL, Miami-Dade 33180

# **Building Information**

Number of units: 308
Number of active listings for rent: 8
Number of active listings for sale: 17
Building inventory for sale: 5%
Number of sales over the last 12 months: 12
Number of sales over the last 6 months: 6
Number of sales over the last 3 months: 1