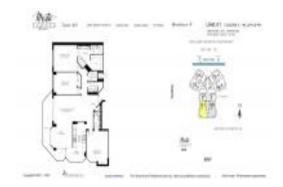

#### **Unit Information**

 MLS Number:
 A11546035

 Status:
 Active

 Size:
 1,714 Sq ft.

Bedrooms: 3 Full Bathrooms: 3

Half Bathrooms:

Parking Spaces: 1 Space,2 Spaces, Guest Parking, Valet

Parking

View: Bay,Pool Area View,Water View

 Rental Price:
 \$5,500

 List PPSF:
 \$3

 Valuated Price:
 \$515,000

 Valuated PPSF:
 \$304

The above valuated price is a baseline figure that does not take into account any specific renovation, upgrade, split, merge, or deterioration of the unit.