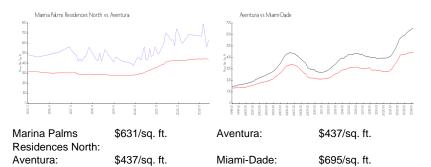

#### **Inventory for Sale**

| Marina Palms Residences North | 11% |
|-------------------------------|-----|
| Aventura                      | 5%  |
| Miami-Dade                    | 3%  |

## Avg. Time to Close Over Last 12 Months

| Marina Palms Residences North | 165 days |
|-------------------------------|----------|
| Aventura                      | 89 days  |
| Miami-Dade                    | 81 days  |