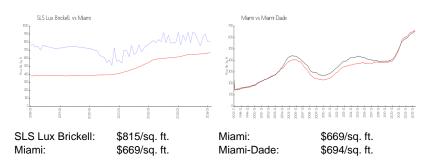

### **Inventory for Sale**

 SLS Lux Brickell
 10%

 Miami
 4%

 Miami-Dade
 3%

## Avg. Time to Close Over Last 12 Months

SLS Lux Brickell 116 days Miami 84 days Miami-Dade 81 days