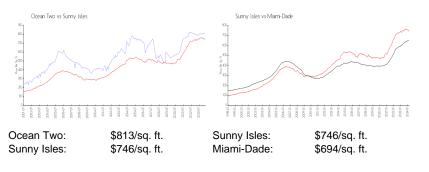

# **Market Information**

## **Inventory for Sale**

| Ocean Two   | 2% |
|-------------|----|
| Sunny Isles | 5% |
| Miami-Dade  | 3% |

### Avg. Time to Close Over Last 12 Months

| Ocean Two   | 133 days |
|-------------|----------|
| Sunny Isles | 113 days |
| Miami-Dade  | 81 days  |