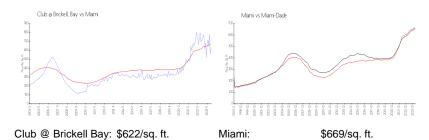

 Rental Price:
 \$2,750

 List PPSF:
 \$3

 Valuated Price:
 \$513,000

 Valuated PPSF:
 \$622

The above valuated price is a baseline figure that does not take into account any specific renovation, upgrade, split, merge, or deterioration of the unit.

# **Market Information**

Miami-Dade:

\$694/sq. ft.

# Avg. Time to Close Over Last 12 Months

\$669/sq. ft.

Club @ Brickell Bay 68 days Miami 84 days Miami-Dade 81 days