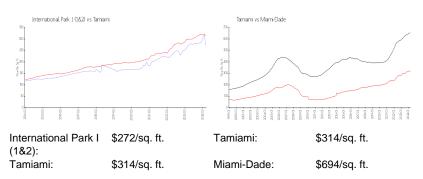

br>\$273 |

The above valuated price is a baseline figure that does not take into account any specific renovation, upgrade, split, merge, or deterioration of the unit.

## **Building Information**

| Number of units:                         | 310 |
|------------------------------------------|-----|
| Number of active listings for rent:      | 0   |
| Number of active listings for sale:      | 9   |
| Building inventory for sale:             | 2%  |
| Number of sales over the last 12 months: | 9   |
| Number of sales over the last 6 months:  | 4   |
| Number of sales over the last 3 months:  | 2   |
|                                          |     |

## **Building Association Information**

International Park Condo 11800 SW 18th St Miami, FL 33175 (305) 223-6825

## **Market Information**



## **Inventory for Sale**

| International Park I (1&2) | 3% |
|----------------------------|----|
| Tamiami                    | 2% |
| Miami-Dade                 | 3% |

## Avg. Time to Close Over Last 12 Months

| International Park I (1&2) | 41 days |
|----------------------------|---------|
| Tamiami                    | 32 days |
| Miami-Dade                 | 81 days |