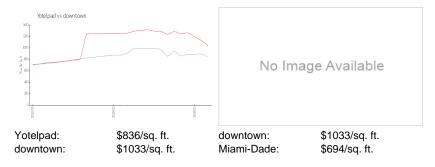

#### **Market Information**

### **Inventory for Sale**

| Yotelpad   | 13% |
|------------|-----|
| downtown   | 9%  |
| Miami-Dade | 3%  |