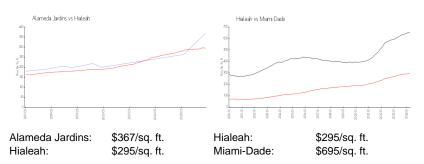

#### **Market Information**

## **Inventory for Sale**

| Alameda Jardins | 2% |
|-----------------|----|
| Hialeah         | 1% |
| Miami-Dade      | 3% |

## Avg. Time to Close Over Last 12 Months

| Alameda Jardins | 7 days  |
|-----------------|---------|
| Hialeah         | 27 days |
| Miami-Dade      | 81 days |