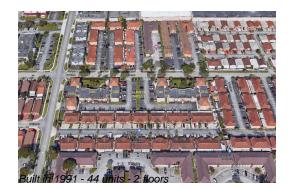

# Unit 2380 W 74th St # 202 - Alameda Jardins

2380 W 74th St # 202 - 2310 W 74 St, Hialeah, FL, Miami-Dade 33016

#### **Building Information**

| Number of units:                         | 44 |
|------------------------------------------|----|
| Number of active listings for rent:      | 0  |
| Number of active listings for sale:      | 1  |
| Building inventory for sale:             | 2% |
| Number of sales over the last 12 months: | 1  |
| Number of sales over the last 6 months:  | 0  |
| Number of sales over the last 3 months:  | 0  |