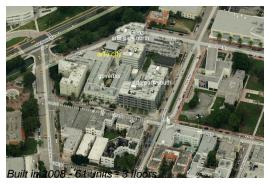

# **Unit 210 - ArteCity Governor**

210 - 435 W 21 st, Miami Beach, FL, Miami-Dade 33139

Number of units:61Number of active listings for rent:8Number of active listings for sale:4Building inventory for sale:6%Number of sales over the last 12 months:5Number of sales over the last 6 months:2Number of sales over the last 3 months:0