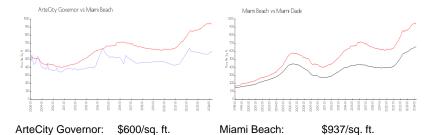

#### **Market Information**

Miami-Dade:

\$694/sq. ft.

## **Inventory for Sale**

Miami Beach:

ArteCity Governor 7%
Miami Beach 4%
Miami-Dade 3%

### Avg. Time to Close Over Last 12 Months

\$937/sq. ft.

ArteCity Governor 58 days

Miami Beach Miami-Dade 97 days 81 days