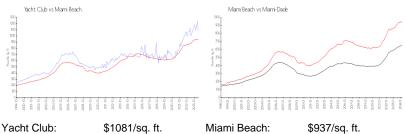

### **Market Information**

Yacht Club: \$1081/sq. ft. Miami Beach: \$937/sq. ft. Miami Beach: \$937/sq. ft. Miami-Dade: \$695/sq. ft.