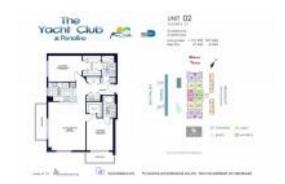

# Unit 2702 - Yacht Club

2702 - 90 Alton Rd, Miami Beach, FL, Miami-Dade 33139

#### **Unit Information**

 MLS Number:
 A11546303

 Status:
 Active

 Size:
 1,130 Sq ft.

Bedrooms: 2 Full Bathrooms: 2

Half Bathrooms:

Parking Spaces: Guest Parking, Valet Parking
View: Bay, Intracoastal View, Ocean View