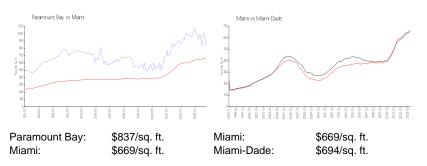

#### Inventory for Sale

| Paramount Bay | 5% |
|---------------|----|
| Miami         | 4% |

# Avg. Time to Close Over Last 12 Months

| Paramount Bay | 113 days |
|---------------|----------|
| Miami         | 84 days  |
| Miami-Dade    | 81 days  |