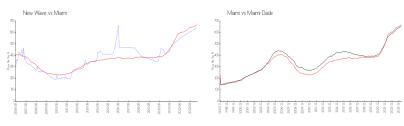

#### **Market Information**

 New Wave:
 \$641/sq. ft.
 Miami:
 \$669/sq. ft.

 Miami:
 \$669/sq. ft.
 Miami-Dade:
 \$694/sq. ft.