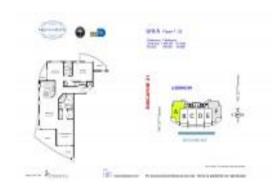

# Unit PH2A - New Wave

PH2A - 725 NE 22 St, Miami, FL, Miami-Dade 33137

#### **Unit Information**

MLS Number: A11546340 Status: Active Size: 1,400 Sq ft.

Bedrooms: 2 Full Bathrooms: 2

Half Bathrooms:

Parking Spaces: 2 Or More Spaces

View:

 List Price:
 \$1,090,000

 List PPSF:
 \$779