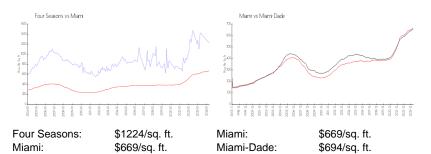

#### **Market Information**

| Four Seasons | 6% |
|--------------|----|
| Miami        | 4% |
| Miami-Dade   | 3% |