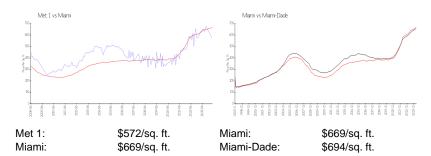

## **Inventory for Sale**

 Met 1
 7%

 Miami
 4%

 Miami-Dade
 3%

### Avg. Time to Close Over Last 12 Months

 Met 1
 54 days

 Miami
 84 days

 Miami-Dade
 81 days