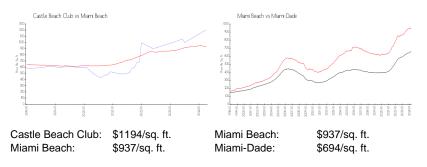

# Market Information

## **Inventory for Sale**

| Castle Beach Club | 4% |
|-------------------|----|
| Miami Beach       | 4% |
| Miami-Dade        | 3% |

## Avg. Time to Close Over Last 12 Months

| Castle Beach Club | 7 days  |
|-------------------|---------|
| Miami Beach       | 97 days |
| Miami-Dade        | 81 days |

Carlo Sectored