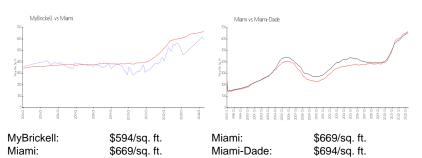

#### **Inventory for Sale**

| MyBrickell | 4% |
|------------|----|
| Miami      | 4% |
| Miami-Dade | 3% |

## Avg. Time to Close Over Last 12 Months

| MyBrickell | 43 days |
|------------|---------|
| Miami      | 84 days |
| Miami-Dade | 81 days |