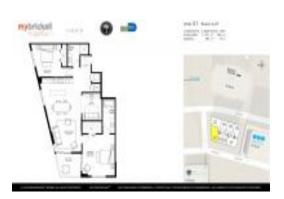

# Unit 701 - MyBrickell

701 - 31 SE 6th St, Miami, FL, Miami-Dade 33131

### **Unit Information**

| MLS Number:<br>Status: | A11546403<br>Active    |
|------------------------|------------------------|
| Size:                  | 1,116 Sq ft.           |
| Bedrooms:              | 2                      |
| Full Bathrooms:        | 2                      |
| Half Bathrooms:        |                        |
| Parking Spaces:        | 1 Space, Valet Parking |
| View:                  |                        |
| Rental Price:          | \$4,350                |
| List PPSF:             | \$4                    |
| Valuated Price:        | \$635,000              |
| Valuated PPSF:         | \$569                  |