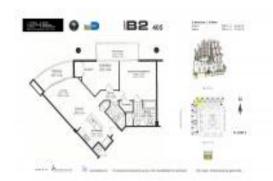

# Unit 405 - City 24

405 - 380 NE 24 St, Miami, FL, Miami-Dade 33137

#### **Unit Information**

 MLS Number:
 A11546421

 Status:
 Active

 Size:
 950 Sq ft.

 Bedrooms:
 2

 Full Bathrooms:
 2

Full Bathrooms: Half Bathrooms:

Parking Spaces: 1 Space

 View:
 \$3,650

 List PPSF:
 \$4

 Valuated Price:
 \$357,000

 Valuated PPSF:
 \$377

The above valuated price is a baseline figure that does not take into account any specific renovation, upgrade, split, merge, or deterioration of the unit.