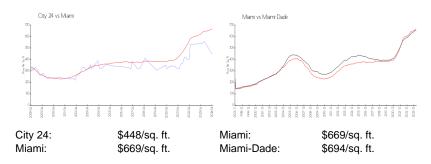

### **Market Information**

### **Inventory for Sale**

 City 24
 3%

 Miami
 4%

 Miami-Dade
 3%