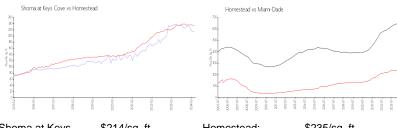

#### **Unit Information**

 MLS Number:
 A11546424

 Status:
 Active

 Size:
 1,076 Sq ft.

Bedrooms: 3 Full Bathrooms: 2

Half Bathrooms:

Parking Spaces: 2 Spaces, Guest Parking

View: