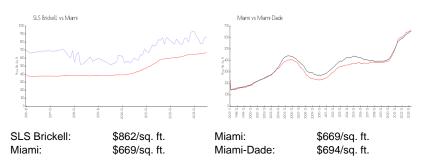

## **Market Information**

#### **Inventory for Sale**

| SLS Brickell | 8% |
|--------------|----|
| Miami        | 4% |
| Miami-Dade   | 3% |

### Avg. Time to Close Over Last 12 Months

| SLS Brickell | 73 days |
|--------------|---------|
| Miami        | 84 days |
| Miami-Dade   | 81 days |