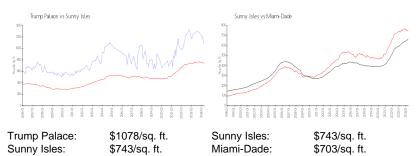

# **Market Information**

| Suriny Isles. | φ <i>1</i> 40/34. π. | Iviiaini-Daug |
|---------------|----------------------|---------------|
|               |                      |               |
|               |                      |               |