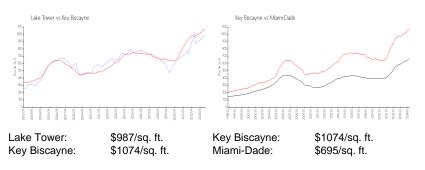

seline figure that does not take into account any specific renovation, upgrade, split, merge, or deterioration of the unit.

#### **Building Information**

| Number of units:                         | 75 |
|------------------------------------------|----|
| Number of active listings for rent:      | 3  |
| Number of active listings for sale:      | 7  |
| Building inventory for sale:             | 9% |
| Number of sales over the last 12 months: | 1  |
| Number of sales over the last 6 months:  | 1  |
| Number of sales over the last 3 months:  | 0  |

### **Building Association Information**

The Ocean Club - Lake Tower 795 Crandon Blvd. Key Biscayne, FL 33149 305-365-2822

http://www.oceanclubkeybiscayne.org/Default.aspx?p=DynamicModule&pageid=3010 66&ssid=185

### **Market Information**



## **Inventory for Sale**

| Lake Tower   | 9% |
|--------------|----|
| Key Biscayne | 2% |
| Miami-Dade   | 3% |

## Avg. Time to Close Over Last 12 Months

| Lake Tower   | 134 days |
|--------------|----------|
| Key Biscayne | 97 days  |
| Miami-Dade   | 81 days  |