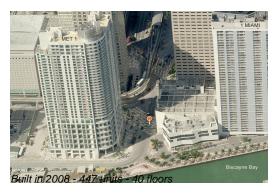

# **Building Information**

Number of units: 447
Number of active listings for rent: 24
Number of active listings for sale: 33
Building inventory for sale: 7%
Number of sales over the last 12 months: 19
Number of sales over the last 6 months: 7
Number of sales over the last 3 months: 2