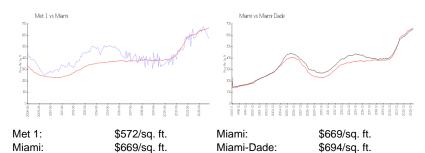

# **Inventory for Sale**

 Met 1
 7%

 Miami
 4%

 Miami-Dade
 3%

### Avg. Time to Close Over Last 12 Months

 Met 1
 54 days

 Miami
 84 days

 Miami-Dade
 81 days