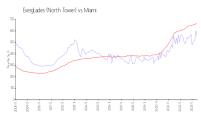

#### **Market Information**

Everglades (North \$557/sq. ft. Miami: \$669/sq. ft. Tower):

Miami: \$669/sq. ft. Miami-Dade: \$694/sq. ft.