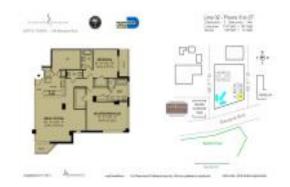

# **Unit 1502 - Everglades (North Tower)**

1502 - 244 Biscayne Blvd, Miami, FL, Miami-Dade 33132

#### **Unit Information**

 MLS Number:
 A11546652

 Status:
 Active

 Size:
 1,474 Sq ft.

Bedrooms: 2
Full Bathrooms: 2
Half Bathrooms: 1
Parking Spaces:

View: Bay,Intracoastal View

 Rental Price:
 \$4,390

 List PPSF:
 \$3