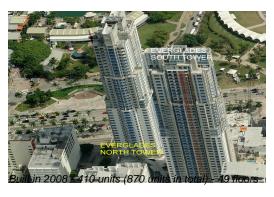

# **Unit 1502 - Everglades (North Tower)**

1502 - 244 Biscayne Blvd, Miami, FL, Miami-Dade 33132

## **Building Information**

Number of units:411Number of active listings for rent:46Number of active listings for sale:14Building inventory for sale:3%Number of sales over the last 12 months:21Number of sales over the last 6 months:9Number of sales over the last 3 months:5