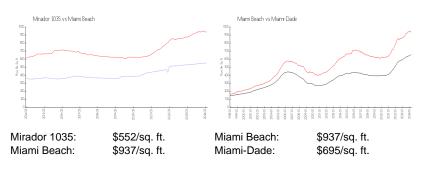

## **Market Information**

## **Inventory for Sale**

| Mirador 1035 | 5% |
|--------------|----|
| Miami Beach  | 4% |
| Miami-Dade   | 3% |

## Avg. Time to Close Over Last 12 Months

| Mirador 1035 | 17 days |
|--------------|---------|
| Miami Beach  | 97 days |

Miami-Dade