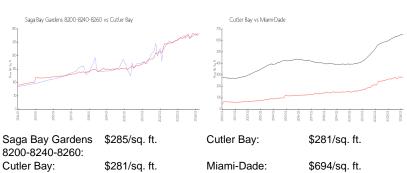

View:

 List Price:
 \$300,000

 List PPSF:
 \$306

 Valuated Price:
 \$296,000

 Valuated PPSF:
 \$302

The above valuated price is a baseline figure that does not take into account any specific renovation, upgrade, split, merge, or deterioration of the unit.