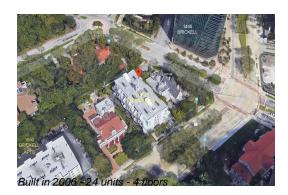

# Unit 211 - Lofts on Brickell I

211 - 1528 Brickell Ave, Miami, FL, Miami-Dade 33129

# **Building Information**

| Number of units:                         | 24 |
|------------------------------------------|----|
| Number of active listings for rent:      | 0  |
| Number of active listings for sale:      | 1  |
| Building inventory for sale:             | 4% |
| Number of sales over the last 12 months: | 1  |
| Number of sales over the last 6 months:  | 0  |
| Number of sales over the last 3 months:  | 0  |
|                                          |    |