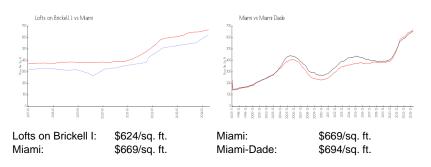

### **Market Information**

# **Inventory for Sale**

| Lofts on Brickell I | 4% |
|---------------------|----|
| Miami               | 4% |
| Miami-Dade          | 3% |

#### Avg. Time to Close Over Last 12 Months

| Lofts on Brickell I | 7 days  |
|---------------------|---------|
| Miami               | 84 days |
| Miami-Dade          | 81 days |

01027