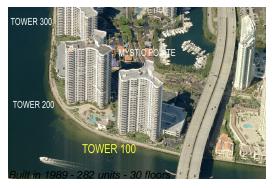

# **Unit 2203 - Mystic Pointe Tower 100**

2203 - 19195 Mystic Pointe Dr, Aventura, FL, Miami-Dade 33180

#### **Building Information**

Number of units: 282
Number of active listings for rent: 3
Number of active listings for sale: 7
Building inventory for sale: 2%
Number of sales over the last 12 months: 13
Number of sales over the last 6 months: 7
Number of sales over the last 3 months: 3