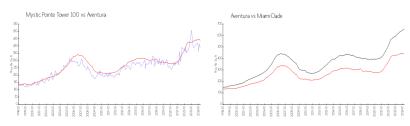

#### **Market Information**

Mystic Pointe Tower \$388/sq. ft.

Aventura:

\$437/sq. ft.

100:

Aventura:

\$437/sq. ft.

Miami-Dade:

\$694/sq. ft.