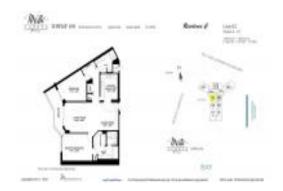

# **Unit 2203 - Mystic Pointe Tower 100**

2203 - 19195 Mystic Pointe Dr, Aventura, FL, Miami-Dade 33180

#### **Unit Information**

 MLS Number:
 A11546778

 Status:
 Active

 Size:
 1,183 Sq ft.

 Bedrooms:
 2

Full Bathrooms:

Half Bathrooms:

Parking Spaces: 1 Space, Assigned Parking
View: Intracoastal View, Lake, Other View