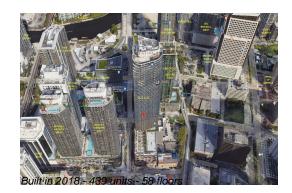

# Unit 2405 - SLS Lux Brickell

2405 - 801 S Miami Ave, Miami, FL, Miami-Dade 33130

#### **Building Information**

| Number of units:                         | 439 |
|------------------------------------------|-----|
| Number of active listings for rent:      | 0   |
| Number of active listings for sale:      | 46  |
| Building inventory for sale:             | 10% |
| Number of sales over the last 12 months: | 28  |
| Number of sales over the last 6 months:  | 9   |
| Number of sales over the last 3 months:  | 5   |