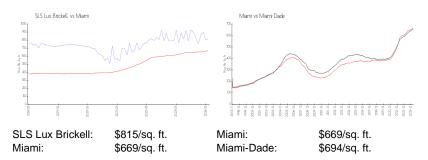

### **Market Information**

# **Inventory for Sale**

| SLS Lux Brickell | 10% |
|------------------|-----|
| Miami            | 4%  |
| Miami-Dade       | 3%  |

# Avg. Time to Close Over Last 12 Months

| SLS Lux Brickell | 116 days |
|------------------|----------|
| Miami            | 84 days  |
| Miami-Dade       | 81 days  |