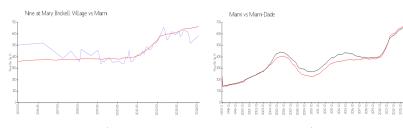

#### **Market Information**

Nine at Mary Brickell \$584/sq. ft. Miami: \$669/sq. ft.

Village:

Miami: \$669/sq. ft. Miami-Dade: \$694/sq. ft.