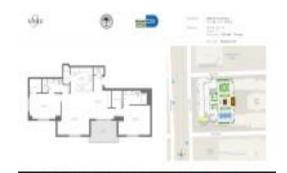

# Unit 3304 - Nine at Mary Brickell Village

3304 - 999 SW 1 Ave, Miami, FL, Miami-Dade 33130

#### **Unit Information**

 MLS Number:
 A11546805

 Status:
 Active

 Size:
 1,225 Sq ft.

Bedrooms: 2 Full Bathrooms: 2

Half Bathrooms: Parking Spaces:

View:

 Rental Price:
 \$5,500