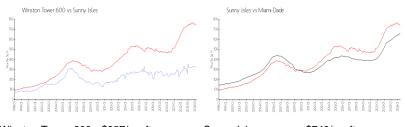

### **Market Information**

Winston Tower 600: \$327/sq. ft. Sunny Isles: \$743/sq. ft. Sunny Isles: \$743/sq. ft. Miami-Dade: \$703/sq. ft.