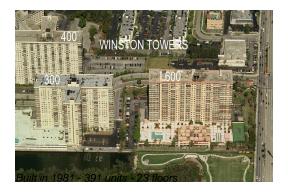

# Unit 1717 - Winston Tower 600

1717 - 210 174 St, Sunny Isles, FL, Miami-Dade 33160

#### **Building Information**

Number of units: 391
Number of active listings for rent: 12
Number of active listings for sale: 9
Building inventory for sale: 2%
Number of sales over the last 12 months: 11
Number of sales over the last 6 months: 8
Number of sales over the last 3 months: 4