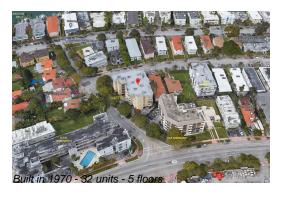

# **Building Information**

Number of units:32Number of active listings for rent:0Number of active listings for sale:3Building inventory for sale:9%Number of sales over the last 12 months:2Number of sales over the last 6 months:1Number of sales over the last 3 months:0