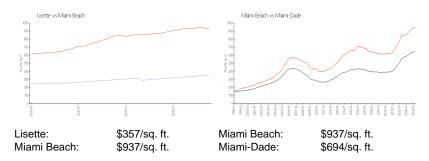

 List PPSF:
 \$461

 Valuated Price:
 \$243,000

 Valuated PPSF:
 \$362

The above valuated price is a baseline figure that does not take into account any specific renovation, upgrade, split, merge, or deterioration of the unit.