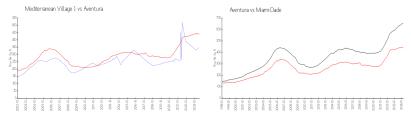

#### **Market Information**

Miami-Dade:

\$694/sq. ft.

Mediterranean \$348/sq. ft. Aventura: \$437/sq. ft. Village 1:

**Inventory for Sale** 

Aventura:

Mediterranean Village 1 16% Aventura 5% Miami-Dade 3%

### Avg. Time to Close Over Last 12 Months

\$437/sq. ft.

Mediterranean Village 1 32 days Aventura 89 days