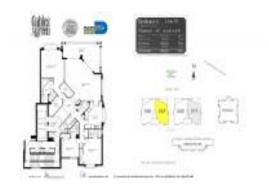

## Unit 1503 - Gables On The Green

1503 - 626 Coral Way, Coral Gables, FL, Miami-Dade 33134

#### **Unit Information**

 MLS Number:
 A11546878

 Status:
 Active

 Size:
 2,100 Sq ft.

 Bedrooms:
 3

Full Bathrooms: 3

Half Bathrooms:

Parking Spaces: