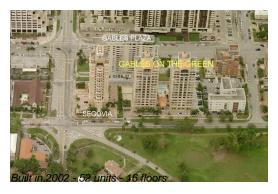

#### **Building Information**

Number of units:52Number of active listings for rent:0Number of active listings for sale:1Building inventory for sale:1%Number of sales over the last 12 months:1Number of sales over the last 6 months:1Number of sales over the last 3 months:1