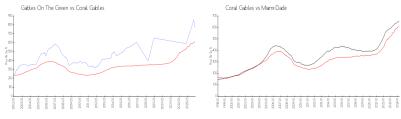

### **Market Information**

Gables On The \$771/sq. ft. Coral Gables: \$609/sq. ft.

Green:

Coral Gables: \$609/sq. ft. Miami-Dade: \$694/sq. ft.