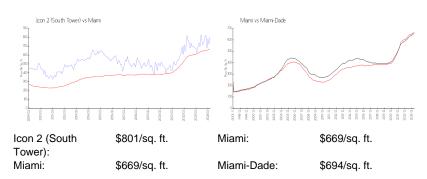

# **Inventory for Sale**

Icon 2 (South Tower) 6% Miami 4% Miami-Dade 3%

### Avg. Time to Close Over Last 12 Months

Icon 2 (South Tower) 104 days Miami 84 days Miami-Dade 81 days