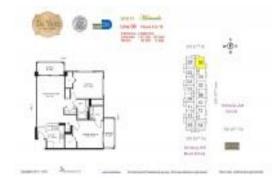

# Unit 906 - Da Vinci

906 - 2665 SW 37 Av, Coral Gables, FL, Miami-Dade 33133

### **Unit Information**

| MLS Number:     | A11546917                                |
|-----------------|------------------------------------------|
| Status:         | Active                                   |
| Size:           | 1,072 Sq ft.                             |
| Bedrooms:       | 2                                        |
| Full Bathrooms: | 2                                        |
| Half Bathrooms: |                                          |
| Parking Spaces: | 1 Space, Assigned Parking, Guest Parking |
| View:           |                                          |
| List Price:     | \$560,000                                |
| List PPSF:      | \$522                                    |
| Valuated Price: | \$532,000                                |
| Valuated PPSF:  | \$496                                    |
|                 |                                          |