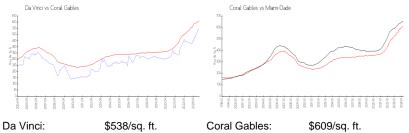

### **Market Information**

|               | φυσυ/ση. π.   | Coral Gables. | φ00 <i>3</i> /3q. π. |
|---------------|---------------|---------------|----------------------|
| Coral Gables: | \$609/sq. ft. | Miami-Dade:   | \$694/sq. ft.        |