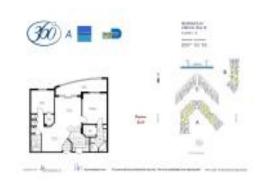

## Unit 618 - 360 Condo A

618 - 7900 Harbor Island Dr, North Bay Village, FL, Miami-Dade 33141

#### **Unit Information**

 MLS Number:
 A11546950

 Status:
 Pending

 Size:
 1,251 Sq ft.

Bedrooms: 2
Full Bathrooms: 2
Half Bathrooms:

Parking Spaces: Assigned Parking, Covered

Parking, Parking Garage

View: Intracoastal View,Pool Area View,Water

View

 Rental Price:
 \$3,395

 List PPSF:
 \$3

 Valuated Price:
 \$613,000

 Valuated PPSF:
 \$490

The above valuated price is a baseline figure that does not take into account any specific renovation, upgrade, split, merge, or deterioration of the unit.