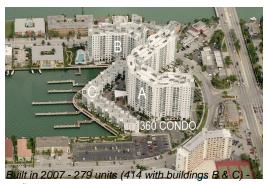

## **Building Information**

Number of units: 279
Number of active listings for rent: 11
Number of active listings for sale: 9
Building inventory for sale: 3%
Number of sales over the last 12 months: 13
Number of sales over the last 6 months: 4
Number of sales over the last 3 months: 2

# **Building Association Information**

360 Condominium Association (786) 378-5860