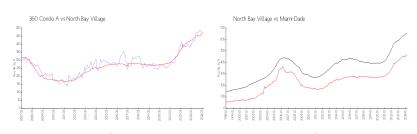

## **Market Information**

360 Condo A: \$469/sq. ft. North Bay Village: \$465/sq. ft. North Bay Village: \$465/sq. ft. Miami-Dade: \$694/sq. ft.