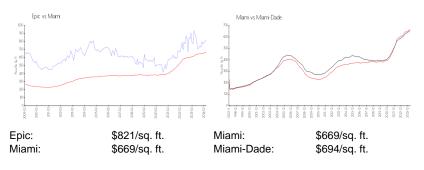

# Unit 3508 - Epic

3508 - 200 Biscayne Blvd Way, Miami, FL, Miami-Dade 33131

### **Unit Information**

| MLS Number:<br>Status:<br>Size:<br>Bedrooms:<br>Full Bathrooms:<br>Half Bathrooms:<br>Parking Spaces:<br>View: | A11546988<br>Active<br>1,500 Sq ft.<br>2<br>2<br>1 |
|----------------------------------------------------------------------------------------------------------------|----------------------------------------------------|
| Rental Price:                                                                                                  | \$8,100                                            |
| List PPSF:                                                                                                     | \$5                                                |
| Valuated Price:                                                                                                | \$1,216,000                                        |
| Valuated PPSF:                                                                                                 | \$811                                              |

The above valuated price is a baseline figure that does not take into account any specific renovation, upgrade, split, merge, or deterioration of the unit.