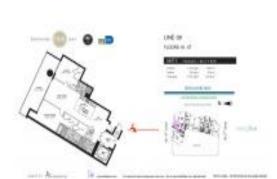

# Unit 5108 - 900 Biscayne Bay

5108 - 900 Biscayne Blvd, Miami, FL, Miami-Dade 33132

# **Unit Information**

| MLS Number:<br>Status:<br>Size:<br>Bedrooms: | A11547033<br>Active<br>1,450 Sq ft.<br>2    |
|----------------------------------------------|---------------------------------------------|
| Full Bathrooms:<br>Half Bathrooms:           | 3                                           |
| Parking Spaces:                              | 1 Space,Assigned Parking,Covered<br>Parking |
| View:                                        |                                             |
| List Price:                                  | \$1,080,000                                 |
| List PPSF:                                   | \$745                                       |
| Valuated Price:                              | \$1,046,000                                 |
| Valuated PPSF:                               | \$721                                       |