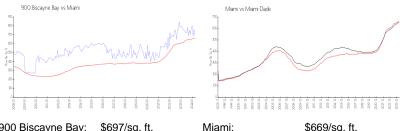

#### **Market Information**

| 900 Biscayne Bay: | \$697/sq. ft. | Miami:      | \$669/sq. ft. |
|-------------------|---------------|-------------|---------------|
| Miami:            | \$669/sq. ft. | Miami-Dade: | \$694/sq. ft. |