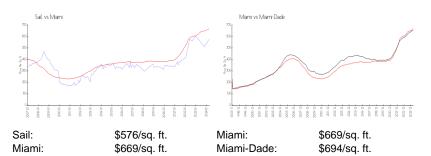

#### **Market Information**

#### **Inventory for Sale**

| Sail       | 4% |
|------------|----|
| Miami      | 4% |
| Miami-Dade | 3% |

#### Avg. Time to Close Over Last 12 Months

| Sail       | 86 days |
|------------|---------|
| Miami      | 84 days |
| Miami-Dade | 81 days |