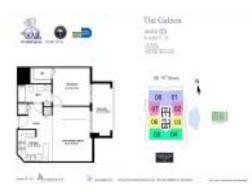

# Unit 2303 - Sail

2303 - 170 14 St, Miami, FL, Miami-Dade 33131

### **Unit Information**

| MLS Number:<br>Status: | A11547093<br>Active                                       |
|------------------------|-----------------------------------------------------------|
| Size:                  | 630 Sq ft.                                                |
| Bedrooms:              | 1                                                         |
| Full Bathrooms:        | 1                                                         |
| Half Bathrooms:        |                                                           |
| Parking Spaces:        | 1 Space, Additional Spaces<br>Available, Assigned Parking |
| View:                  | Ocean View                                                |
| Rental Price:          | \$3,900                                                   |
| List PPSF:             | \$6                                                       |
| Valuated Price:        | \$385,000                                                 |
| Valuated PPSF:         | \$611                                                     |