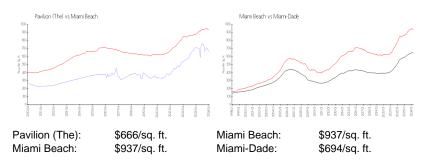

1-2303 (305) 861-4600 (786) 543-2959 PavilionMiamiBeach@gmail.com

http://www.pavilionmiamibeach.com/

# **Recent Sales**

| Unit #<br>1409 | Size<br>930 sq ft | Closing Date<br>Mar 2024 | Sale Price<br>\$635,000 | PPSF<br>\$683 |
|----------------|-------------------|--------------------------|-------------------------|---------------|
| 1418           | 930 sq ft         | Feb 2024                 | \$620,000               | \$667         |
| 1711           | 930 sq ft         | Jan 2024                 | \$700,000               | \$753         |
| M7             | 1,355 sq ft       | Jan 2024                 | \$775,000               | \$572         |
| 419            | 930 sq ft         | Dec 2023                 | \$525,000               | \$565         |

### **Market Information**





PAVILION ----- A





# Inventory for Sale

| Pavilion (The) | 4% |
|----------------|----|
| Miami Beach    | 4% |
| Miami-Dade     | 3% |

# Avg. Time to Close Over Last 12 Months

| Pavilion (The) | 45 days |
|----------------|---------|
| Miami Beach    | 97 days |
| Miami-Dade     | 81 days |