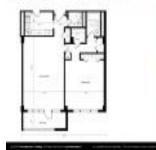

### **Unit Information**

| MLS Number:<br>Status:<br>Size: | A11547100<br>Active<br>910 Sq ft.        |
|---------------------------------|------------------------------------------|
| Bedrooms:                       | 2                                        |
| Full Bathrooms:                 | 2                                        |
| Half Bathrooms:                 |                                          |
| Parking Spaces:<br>View:        | 1 Space, Assigned Parking, Valet Parking |
| List Price:                     | \$750,000                                |
| List PPSF:                      | \$824                                    |
| Valuated Price:                 | \$523,000                                |
| Valuated PPSF:                  | \$575                                    |