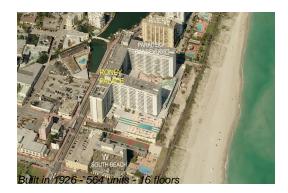

# Unit 1116 - Roney Palace

1116 - 2301 Collins Av, Miami Beach, FL, Miami-Dade 33139

#### **Building Information**

| Number of units:                         | 564 |
|------------------------------------------|-----|
| Number of active listings for rent:      | 54  |
| Number of active listings for sale:      | 29  |
| Building inventory for sale:             | 5%  |
| Number of sales over the last 12 months: | 17  |
| Number of sales over the last 6 months:  | 4   |
| Number of sales over the last 3 months:  | 3   |