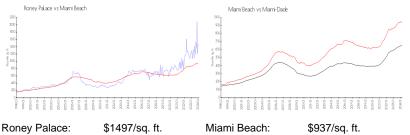

### **Inventory for Sale**

| Roney Palace | 5% |
|--------------|----|
| Miami Beach  | 4% |
| Miami-Dade   | 3% |

## Avg. Time to Close Over Last 12 Months

| Roney Palace | 126 days |
|--------------|----------|
| Miami Beach  | 97 days  |
| Miami-Dade   | 81 days  |

Contraction Label 17, Second 10 10-1214